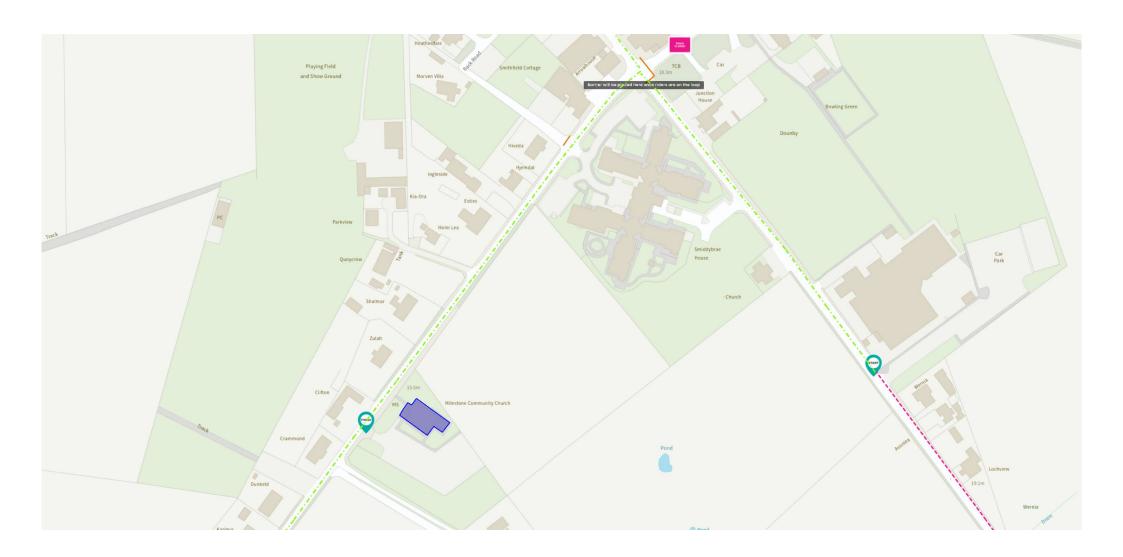

Road Race Route (1)

Designed with OnePlan 2024

Presentation Export Event Name Cycling Road Race Storyboard Name Presentation-2 Event Location Twatt, Orkney, UK

Designed with OnePlan 2024

KEY

Area Blue (1)

Finish (1)

Route to Start (1)

**VIEW**: Start/Finish Line

Crowd Barriers 2.2m - Barrier will be placed here once riders are on the loop (1)

Crowd Barriers 2.2m (2)

Road Closed (1)

Road Race Route (1)

Start (1)

Designed with OnePlan 2024