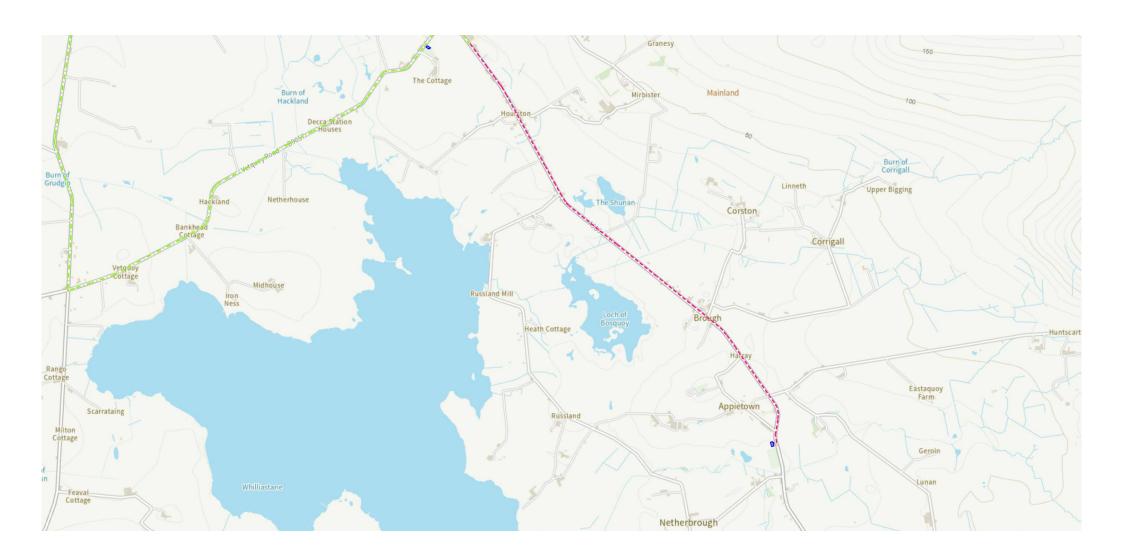

Route to Start (1)

Presentation Export Event Name Cycling Road Race Storyboard Name Presentation-2 Event Location Twatt, Orkney, UK Designed with OnePlan 2024

Event Location Twatt, Orkney, UK

KEY

Area Blue (1)

HQ for Competitors (1)

Route to Start (1)

view: Escorted Route to Start

Crowd Barriers 2.2m (3)

Road Closed (3)

Start (1)

FINISH

Finish (1)