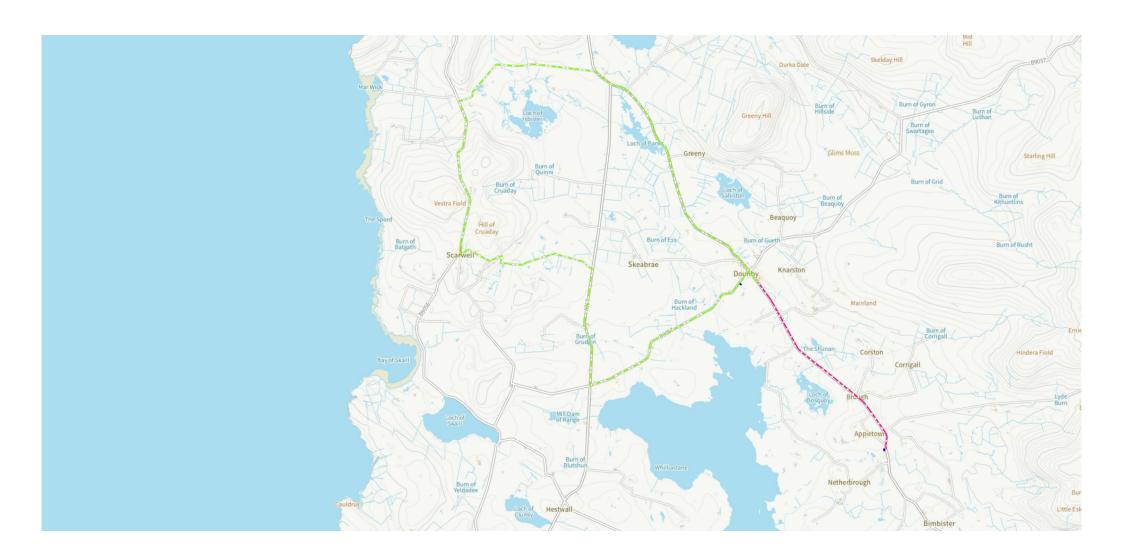

operations@orkney2025.com

10mi (~1:68280)

Presentation Export Event Name Cycling Road Race Storyboard Name Presentation-2 Event Location Twatt, Orkney, UK Designed with OnePlan 2024

KEY

Area Blue (1)

Finish (1)

Road Closed (11)

Start (1)

v I E w : Overview

Crowd Barriers 2.2m - Barrier will be placed here once riders are on the loop (1)

Food Stop (1)

Road Race Route (1)

Crowd Barriers 2.2m (19)

HQ for Competitors (1)